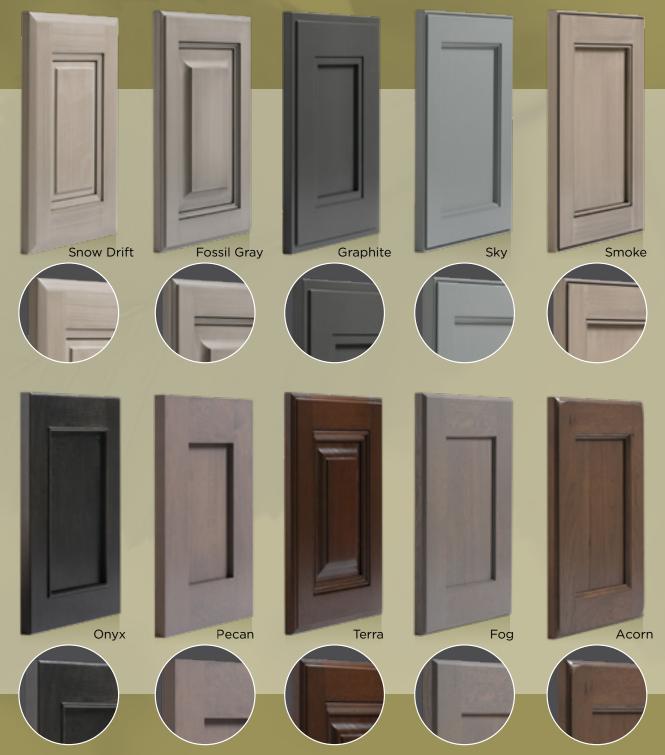

Bring the beauty of the natural world into your home with our new, nature-inspired collection. These all-new colors are an homage to the wonders of nature that surround us.

Paintable Veneer - a grain-free veneer that is an excellent option for those looking for a paintable product. It sands well and is easily cut with a knife. The flexibility can limit or completely prevent the paint from cracking. This product is perfect for refacing projects and is available in 15 & 30 Mil. (PSA and Non-PSA available).