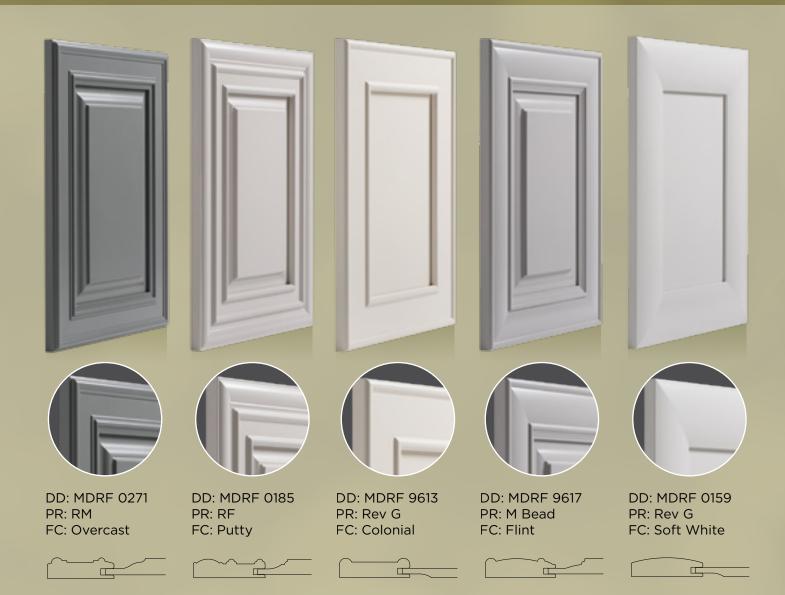

## MDRF MITER COLLECTION

Meridian Products MDRF Miter Collection was designed to be structurally superior to painted, solid wood miter products. MDRF doors (when painted) are more stable and resist contraction and expansion better than solid wood.