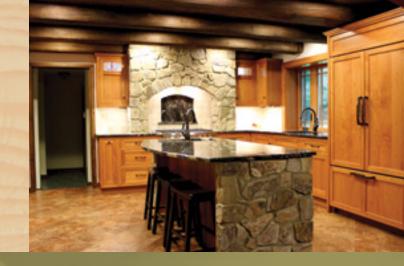

## EXPLORING THE NATURAL BEAUTY AROUND US, IN COLOR & DESIGN.

**MERIDIAN PRODUCTS** 

Bring the beauty of the natural world into your home with our new, nature-inspired collection. These all-new colors are an homage to the wonders of nature that surround us.

Paintable Veneer - a grain-free veneer that is an excellent option for those looking for a paintable product. It sands well and is easily cut with a knife. The flexibility can limit or completely prevent the paint from cracking. This product is perfect for refacing projects and is available in 15 & 30 Mil. (PSA and Non-PSA available).