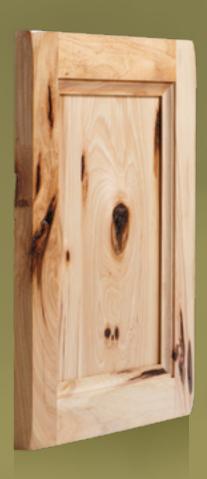

New Knotty Specification & Level 3 Distressing – our new material selection allows for more natural character on our knotty specifications. It shows heartier knots, open knots, more color variations and character. Shown with our new Level 3 distressing.