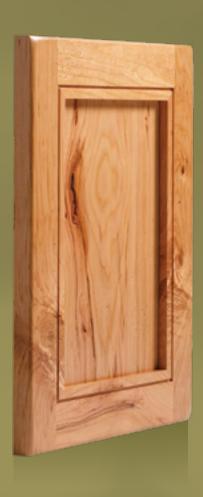

New Knotty Specification & Level 3 Distressing – our new material selection allows for more natural character on our knotty specifications. It shows heartier knots, open knots, more color variations and character. Shown with our new Level 3 distressing.