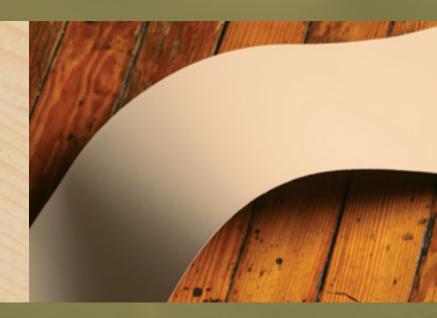

Bring the beauty of the natural world into your home with our new, nature-inspired collection. These all-new colors are an homage to the wonders of nature that surround us.

Paintable Veneer - a grain-free veneer that is an excellent option for those looking for a paintable product. It sands well and is easily cut with a knife. The flexibility can limit or completely prevent the paint from cracking. This product is perfect for refacing projects and is available in 15 & 30 Mil. (PSA and Non-PSA available).